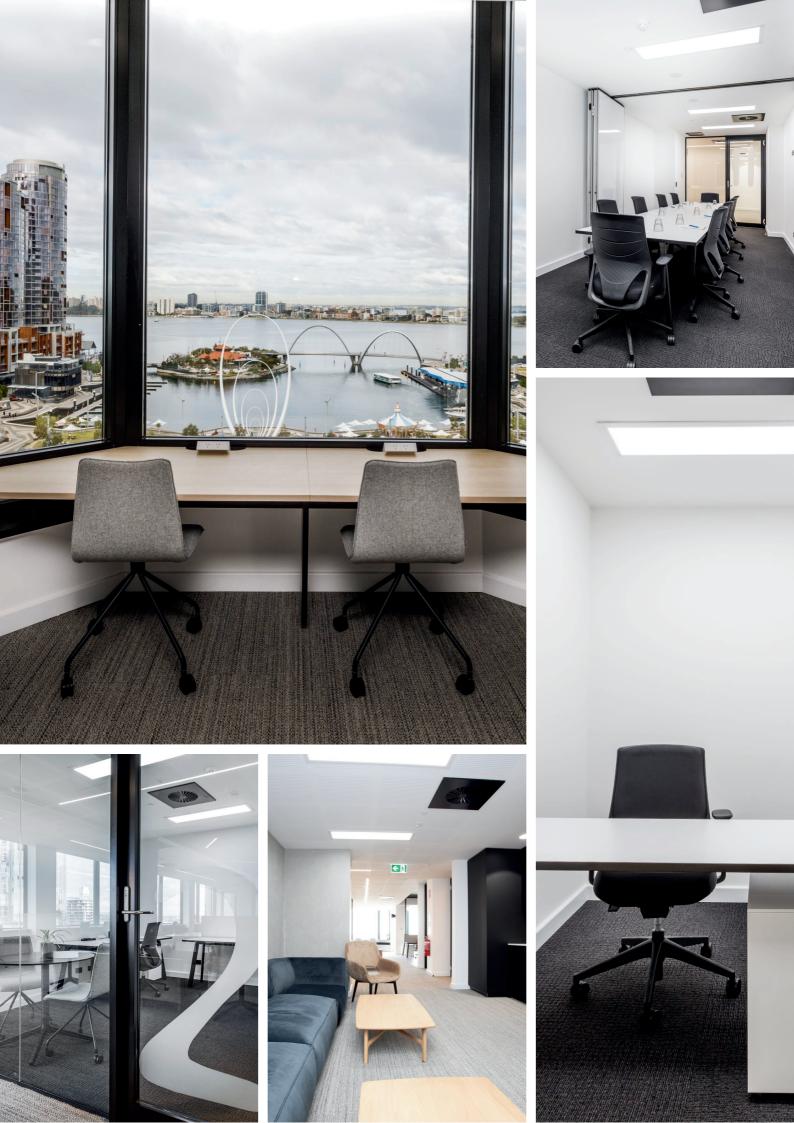

## LEVELNINE.

connect, collaborate, perform

|                                                              | HOUR | DAY | MONTH |
|--------------------------------------------------------------|------|-----|-------|
| Window Desks complimentary for all in-house guests           |      | 44  |       |
| High Desk Workstations complimentary for all in-house guests |      | 44  | 330   |
| Dedicated Desks complimentary for all in-house guests        |      | 44  | 480   |
| Small Private Office 7sqm                                    | 44   | 132 | 770   |
| Medium Private Office 7.5sqm                                 | 44   | 132 | 1,045 |
| Large Private Office 13sqm                                   | 55   | 150 | 1,980 |
| Half Boardroom *max 7 people 9.2sqm                          | 55   | 330 |       |
| Full Boardroom *max 14 people 18.4sqm                        | 110  | 660 |       |

- Complimentary WiFi
- Open 24/7 with secure swipe key access
- · Access to The Pantry, stocked with instant tea and coffee, hot/cold water and biscuits
- · Wheelchair accessible bathroom
- Twin phone booths
- Printing and scanning facilities available (please see receptionist)
- · Bookable on an ad hoc and/or long-term basis
- Branding services and mail handling available for long-term bookings
- · For long-term bookings, please contact us