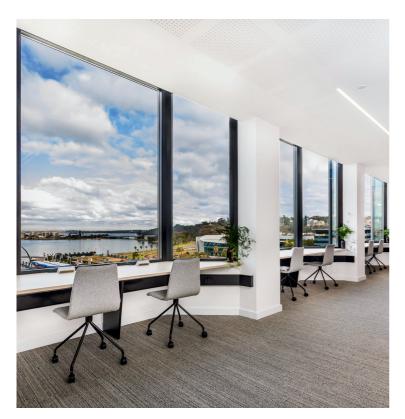

## LEVELNINE.

connect, collaborate, perform

|                                                              | HOUR | DAY | MONTH |
|--------------------------------------------------------------|------|-----|-------|
| Window Desks complimentary for all in-house guests           |      | 44  |       |
| High Desk Workstations complimentary for all in-house guests |      | 44  | 330   |
| Dedicated Desks complimentary for all in-house guests        |      | 44  | 480   |
| Small Private Office 7sqm                                    | 44   | 132 | 770   |
| Medium Private Office 7.5sqm                                 | 44   | 132 | 1,045 |
| Large Private Office 13sqm                                   | 55   | 150 | 1,980 |
| Half Boardroom *max 7 people 9.2sqm                          | 55   | 330 |       |
| Full Boardroom *max 14 people 18.4sqm                        | 110  | 660 |       |

- Complimentary WiFi
- Open 24/7 with secure swipe key access
- · Access to The Pantry, stocked with instant tea and coffee, hot/cold water and biscuits
- · Wheelchair accessible bathroom
- Twin phone booths
- Printing and scanning facilities available (please see receptionist)
- · Bookable on an ad hoc and/or long-term basis
- Branding services and mail handling available for long-term bookings
- · For long-term bookings, please contact us